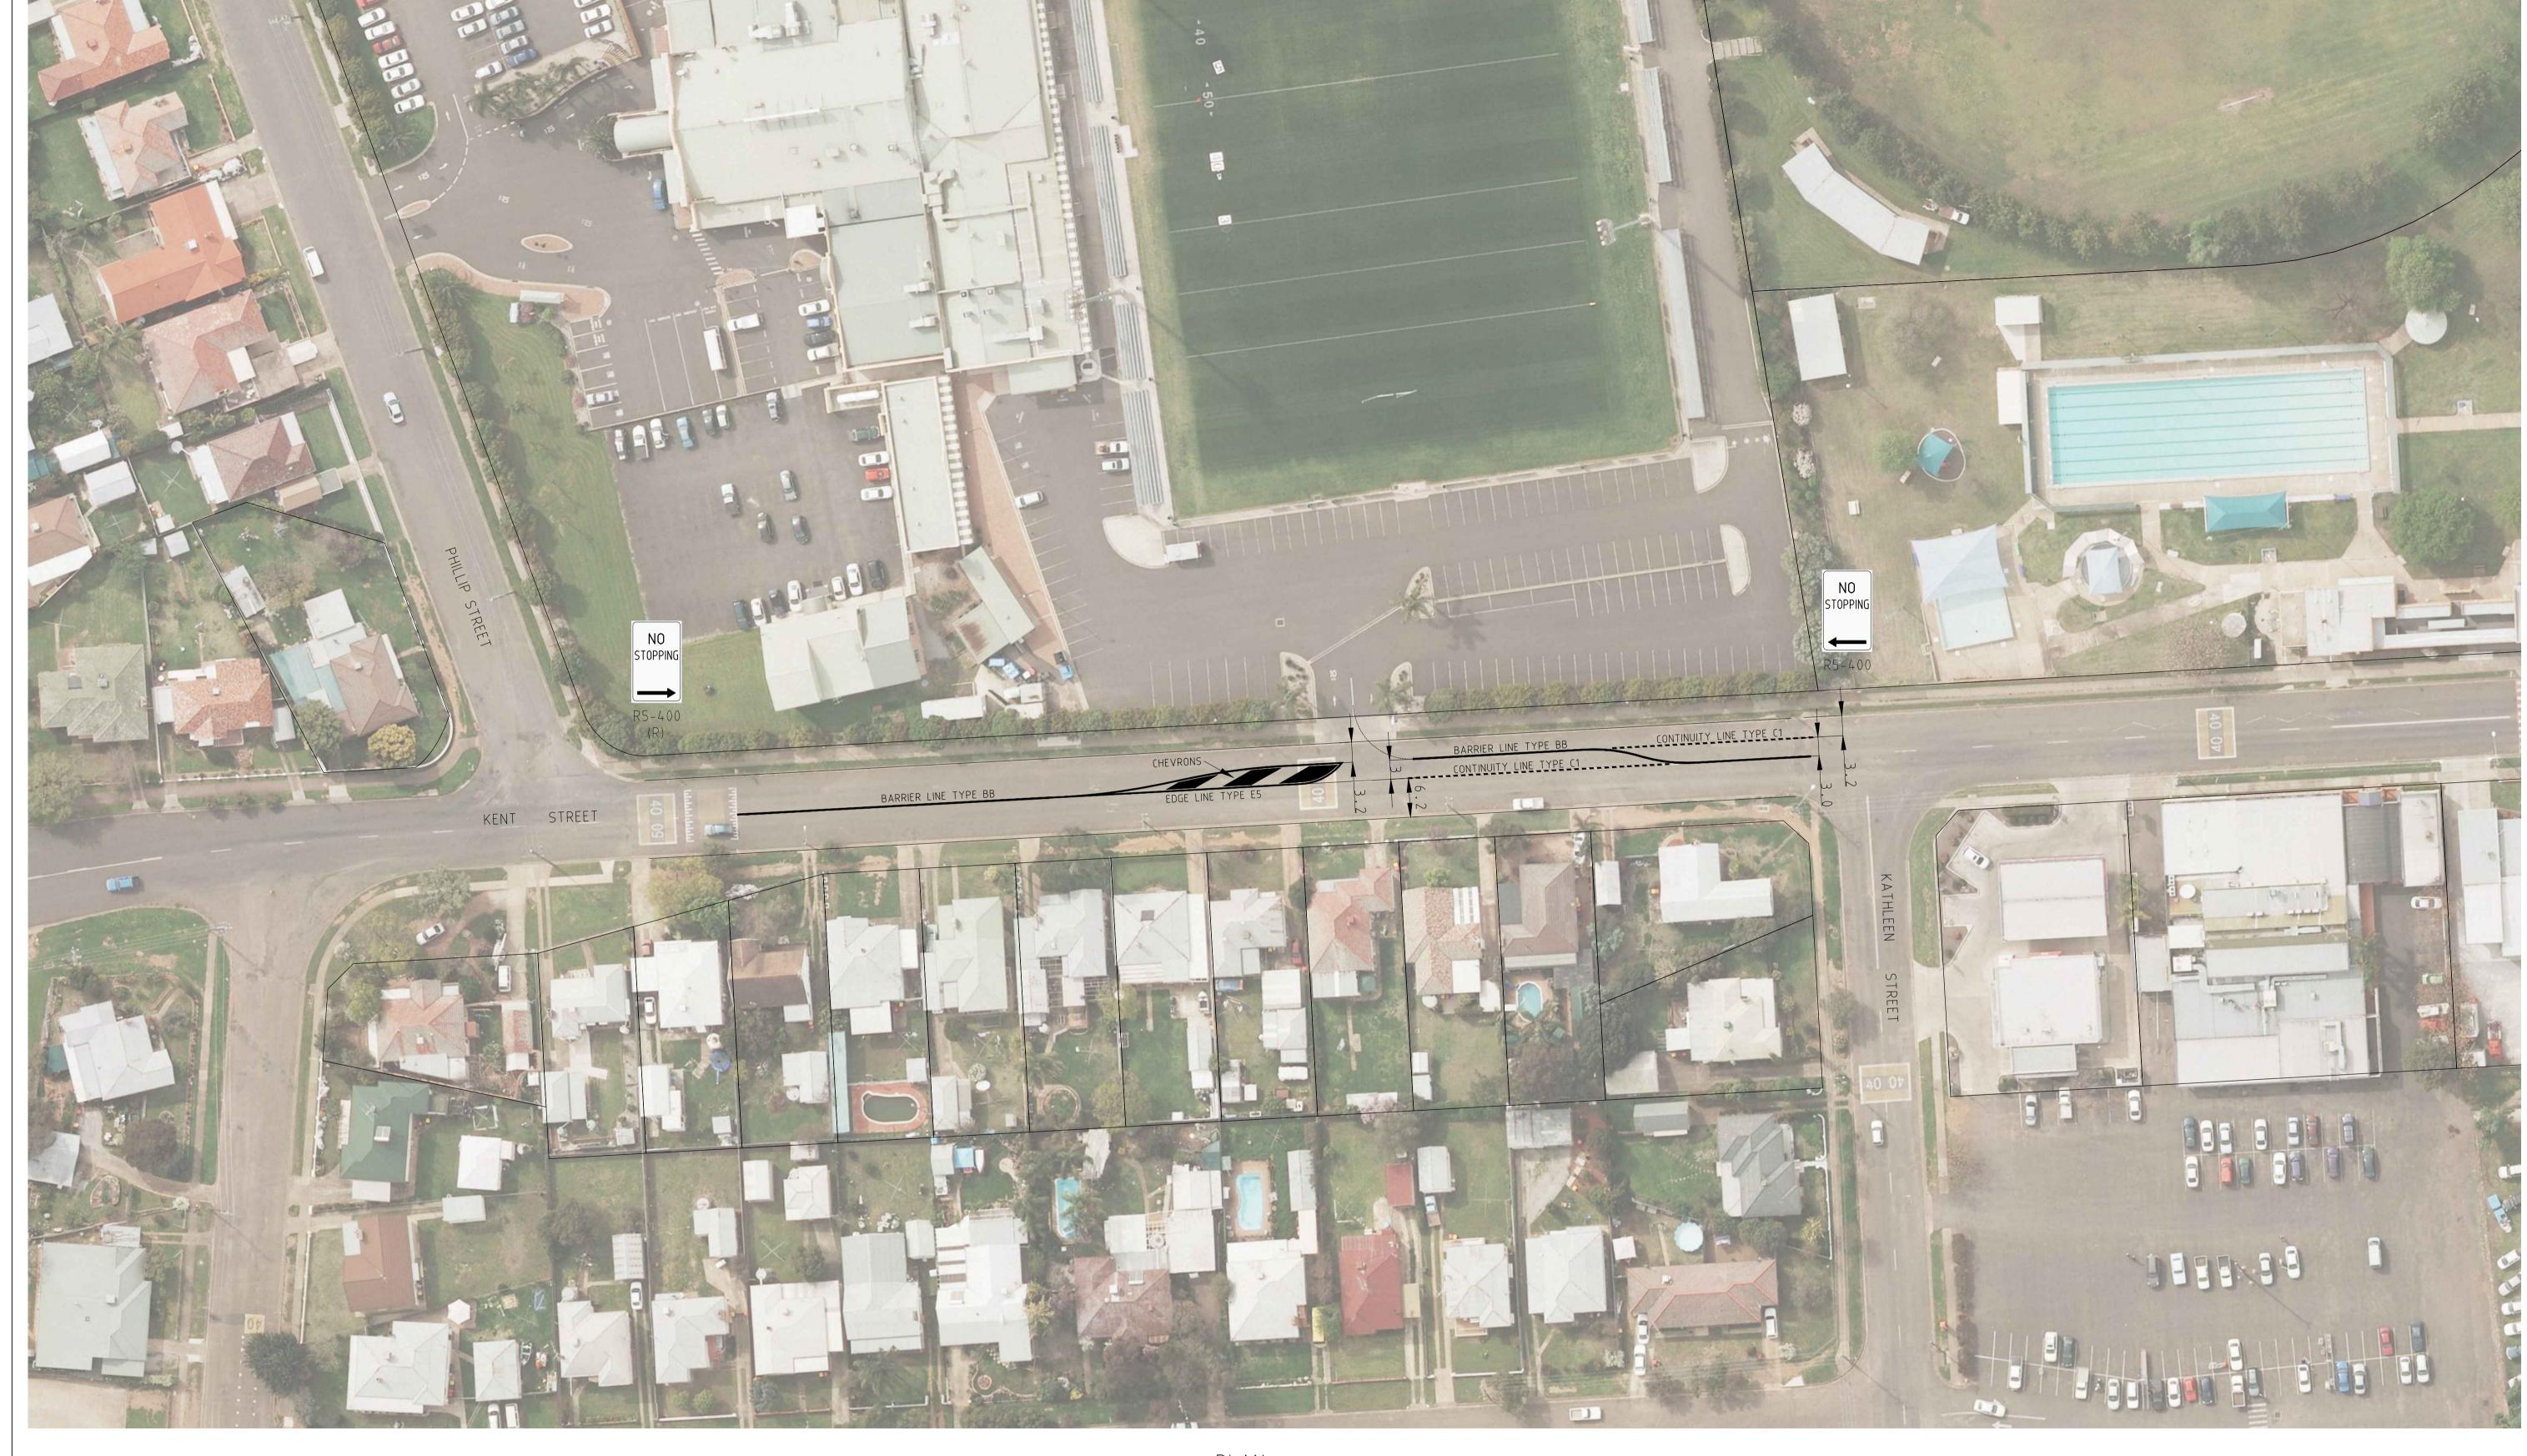

| P:\RS_Civil_Const_&_Asset_Services\Project_ | Folders\Civil3D\DSJN0772 Development | Road Design Check\Kent St W | /est Leagues Entrance.dwg |
|---------------------------------------------|--------------------------------------|-----------------------------|---------------------------|
|                                             |                                      |                             |                           |

|      |                   |                               |          |                                    |                     |           |            |             | r: \k3_civit_colls1_&_Asser_3ervices \r10ject_1 otders \civit3b \b33NV//2 bevetopliletii koud besign check \kelii 31 west Leugues Lintunce.dwg |                                                   |           |                 |
|------|-------------------|-------------------------------|----------|------------------------------------|---------------------|-----------|------------|-------------|------------------------------------------------------------------------------------------------------------------------------------------------|---------------------------------------------------|-----------|-----------------|
| DATE | DESCRIPTION       | REGIONAL SERVICES DIRECTORATE | CHECKED. |                                    | Y                   |           |            |             |                                                                                                                                                | TAMWORTH REGIONAL COUNCIL                         | DATUM     | SCALES AS SHOWN |
|      | Issued For Review | APPROVED                      | CHECKED: | DATE:                              |                     |           |            |             |                                                                                                                                                | TAMINOR IN REGIONAL COUNCIL                       | A H D     | DDAWING NO      |
|      |                   |                               |          |                                    | DESIGN<br>COMPLETED |           |            |             |                                                                                                                                                | LIEUT CEREET VIECE TANDICORTI                     | A.H.D.    | DRAWING NO.     |
|      |                   | _                             | CHECKED: | Infrastructure Planning Eng. DATE: |                     |           |            |             |                                                                                                                                                | KENT STREET WEST TAMWORTH                         |           |                 |
|      |                   | │                             | CHECKED: | Spr. Survey & Decide Offices DATE. |                     | SURVEYED: | DATA FILE: | DESIGNED: - | JOB NO:                                                                                                                                        | <br>CONCEPT LAYOUT FOR ACCESS TO WEST LEAGUE CLUB | <b>A1</b> | 772-0.00A       |